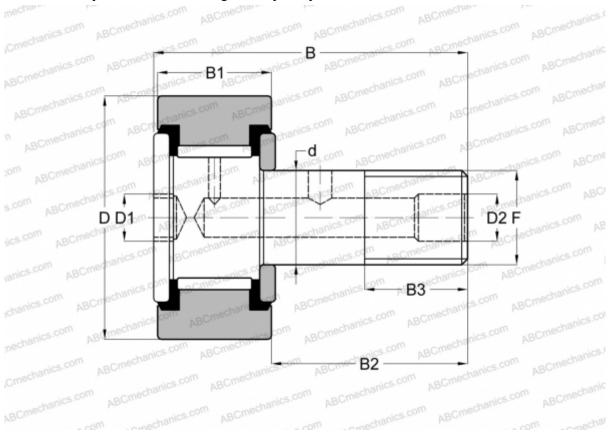

## **Technical specification**

| DIMENSIONS, MM               |                     | CALCULATION DATA             |  |
|------------------------------|---------------------|------------------------------|--|
| d                            | 6,350               | Basic static load rating, Co |  |
| D                            | 12,700              |                              |  |
| В                            | 27,050              |                              |  |
| B1                           | 11,100              |                              |  |
| B2                           | 15,950              |                              |  |
| F                            | 1/4-28              |                              |  |
| WEIGHT, KG                   | 0,012               |                              |  |
| MANUFACTURER                 | <u>IKO</u>          |                              |  |
| INTERCHANGE                  |                     |                              |  |
| ABC                          | CRH 8-1 V(B)UU      |                              |  |
| McGill                       | <u>CFH 1/2 S(B)</u> |                              |  |
| CALCULATION DATA             |                     |                              |  |
| Basic dynamic load rating, C | 4,710 kN            |                              |  |