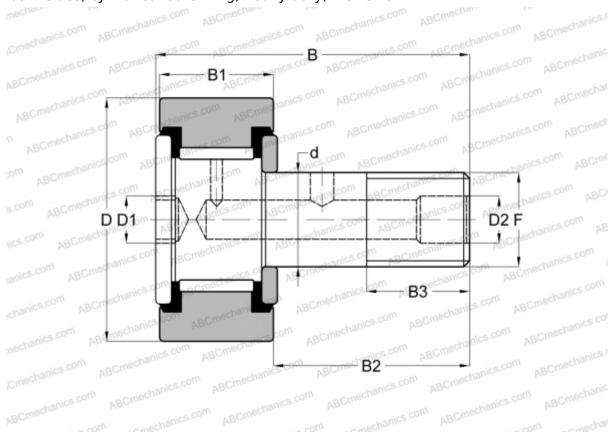

## CFH 1/2 S(B) McGill

Cam followers

TYPE: Roller bearings, Stud type track rollers, With axial guidance, full complement bearing, sealing rings on both sides, cylindrical outer ring, heavy duty, inch size

## **Technical specification**

| DIM | ENSI | ONS, | ММ |
|-----|------|------|----|
|-----|------|------|----|

| d            | 6,350         |
|--------------|---------------|
| D            | 12,700        |
| В            | 27,050        |
| B1           | 11,100        |
| B2           | 15,950        |
| F            | 1/4-28        |
| WEIGHT, KG   | 0,012         |
| MANUFACTURER | <u>McGill</u> |