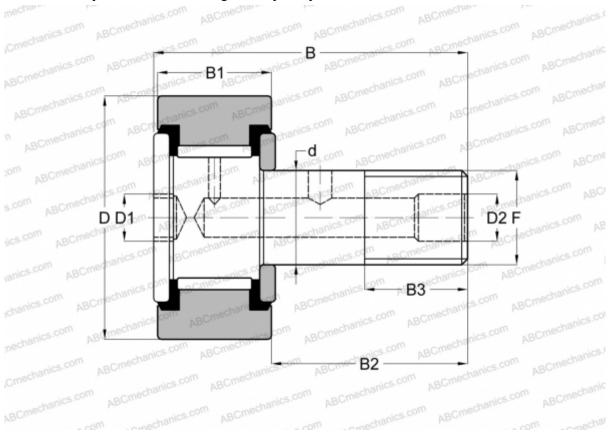

## CRH 9 V(B)UU IKO

Cam followers

TYPE: Roller bearings, Stud type track rollers, With axial guidance, full complement bearing, sealing rings on both sides, cylindrical outer ring, heavy duty, inch size

## **Technical specification**

| DIMENSIONS, MM               |               | CALCULATION DATA             |          |
|------------------------------|---------------|------------------------------|----------|
| d                            | 6,350         | Basic static load rating, Co | 5,410 kN |
| D                            | 14,288        |                              |          |
| В                            | 27,050        |                              |          |
| B1                           | 11,100        |                              |          |
| B2                           | 15,950        |                              |          |
| F                            | 1/4-28        |                              |          |
| WEIGHT, KG                   | 0,015         |                              |          |
| MANUFACTURER                 | <u>IKO</u>    |                              |          |
| INTERCHANGE                  |               |                              |          |
| ABC                          | CRH 9 V(B)UU  |                              |          |
| McGill                       | CFH 9/16 S(B) |                              |          |
| CALCULATION DATA             |               |                              |          |
| Basic dynamic load rating, C | 4,710 kN      |                              |          |