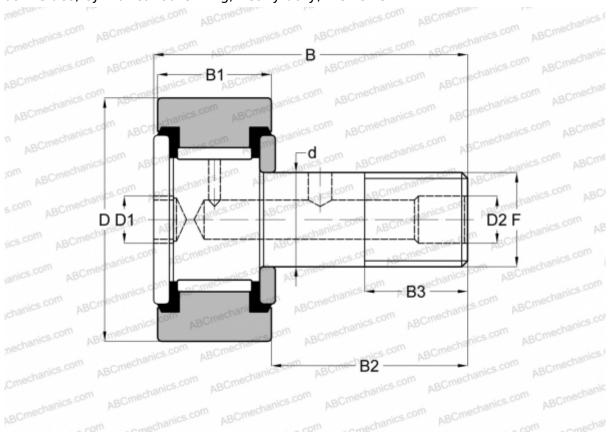

## **CRH 10-1 V(B)UU IKO**

Cam followers

TYPE: Roller bearings, Stud type track rollers, With axial guidance, full complement bearing, sealing rings on both sides, cylindrical outer ring, heavy duty, inch size

## **Technical specification**

| DIMENSIONS, MM               |                     | CALCULATION DATA             |      |
|------------------------------|---------------------|------------------------------|------|
| d                            | 7,938               | Basic static load rating, Co | 8,53 |
| D                            | 15,875              |                              |      |
| В                            | 31,750              |                              |      |
| B1                           | 12,800              |                              |      |
| B2                           | 18,950              |                              |      |
| F                            | 5/16-24             |                              |      |
| WEIGHT, KG                   | 0,023               |                              |      |
| MANUFACTURER                 | IKO                 |                              |      |
| INTERCHANGE                  |                     |                              |      |
| ABC                          | CRH 10-1 V(B)UU     |                              |      |
| McGill                       | <u>CFH 5/8 S(B)</u> |                              |      |
| CALCULATION DATA             |                     |                              |      |
| Basic dynamic load rating, C | 6,340 kN            |                              |      |