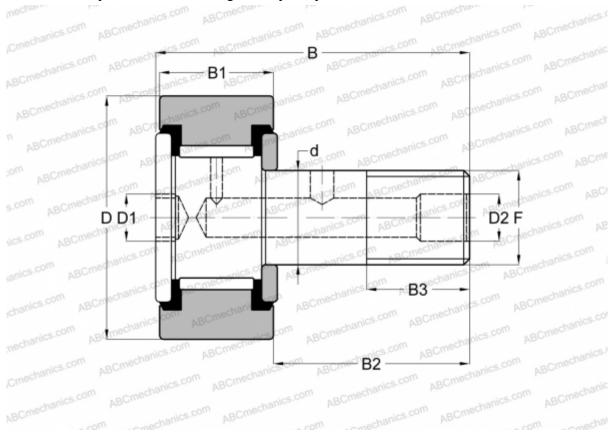

## **Technical specification**

| DIM | ENSI | ONS, | ММ |
|-----|------|------|----|
|-----|------|------|----|

| d     7,938       D     15,875       B     31,750       B1     12,800       B2     18,950       F     5/16-24       WEIGHT, KG     0,023       MANUFACTURER     McGill |              |               |
|------------------------------------------------------------------------------------------------------------------------------------------------------------------------|--------------|---------------|
| B 31,750 B1 12,800 B2 18,950 F 5/16-24 WEIGHT, KG 0,023                                                                                                                | d            | 7,938         |
| B1 12,800 B2 18,950 F 5/16-24 WEIGHT, KG 0,023                                                                                                                         | D            | 15,875        |
| B2 18,950<br>F 5/16-24<br>WEIGHT, KG 0,023                                                                                                                             | В            | 31,750        |
| F 5/16-24 WEIGHT, KG 0,023                                                                                                                                             | B1           | 12,800        |
| <b>WEIGHT, KG</b> 0,023                                                                                                                                                | B2           | 18,950        |
|                                                                                                                                                                        | F            | 5/16-24       |
| MANUFACTURER McGill                                                                                                                                                    | WEIGHT, KG   | 0,023         |
|                                                                                                                                                                        | MANUFACTURER | <u>McGill</u> |