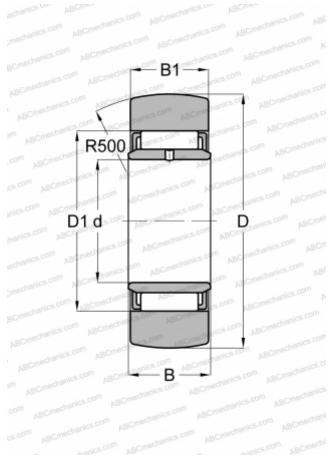

### Yoke type track roller

TYPE: Roller bearings, Yoke type track rollers, Without axial guidance, With an inner ring, Outer ring without ribs

## **Technical specification**

| DIMENSIONS, MM             |                     |
|----------------------------|---------------------|
| d                          | 6,000               |
| D                          | 19,000              |
| D1                         | 13,000              |
| В                          | 10,000              |
| B1                         | 9,800               |
| WEIGHT, KG<br>MANUFACTURER | 0,017<br><u>SKF</u> |
|                            |                     |