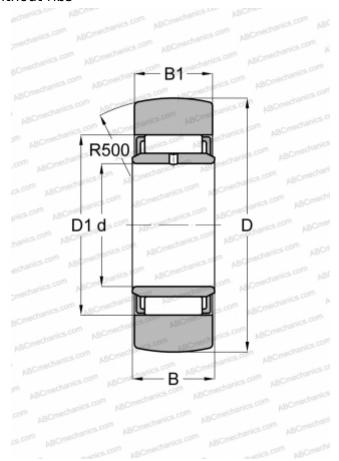

## **Technical specification**

Basic static load rating, Co

Fatigue load limit, Pu Limiting speed

| DIMENSIONS, MM               |                  |
|------------------------------|------------------|
| d                            | 8,000            |
| D                            | 24,000           |
| D1                           | 15,000           |
| В                            | 10,000           |
| B1                           | 9,800            |
| WEIGHT, KG                   | 0,026            |
| MANUFACTURER                 | SKF              |
| INTERCHANGE                  |                  |
| ABC                          | <u>STO 8</u>     |
| FAG                          | STO 8(NAST 8 DB) |
| INA                          | STO 8            |
| TORRINGTON                   | STO 8            |
| IKO                          | NAST 8 R         |
| CALCULATION DATA             |                  |
| Basic dynamic load rating, C | 4,130 kN         |