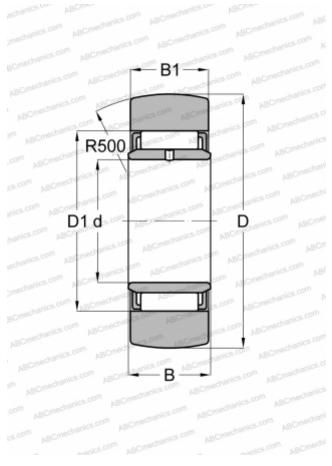

## Yoke type track roller

TYPE: Roller bearings, Yoke type track rollers, Without axial guidance, With an inner ring, Outer ring without ribs

## **Technical specification**

| DIMENSIONS, MM |                  |
|----------------|------------------|
| d              | 8,000            |
| D              | 24,000           |
| D1             | 12,000           |
| В              | 10,000           |
| B1             | 9,800            |
| WEIGHT, KG     | 0,028            |
| MANUFACTURER   | <u>IKO</u>       |
| INTERCHANGE    |                  |
| ABC            | <u>STO 8</u>     |
| FAG            | STO 8(NAST 8 DB) |
| INA            | <u>STO 8</u>     |
| SKF            | <u>STO 8 TN</u>  |
| TORRINGTON     | <u>STO 8</u>     |
|                |                  |