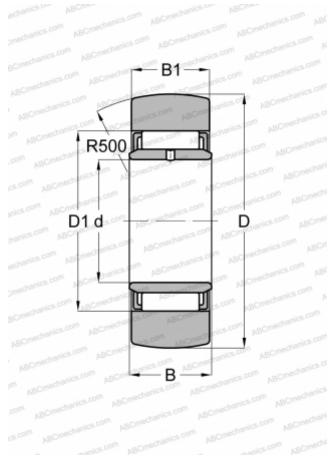

## **Technical specification**

| DIMENSIONS, MM |                    |
|----------------|--------------------|
| d              | 35,000             |
| D              | 72,000             |
| D1             | 42,000             |
| В              | 20,000             |
| B1             | 19,800             |
| WEIGHT, KG     | 0,440              |
| MANUFACTURER   | <u>IKO</u>         |
| INTERCHANGE    |                    |
| ABC            | <u>STO 35</u>      |
| FAG            | STO 35(NAST 35 DB) |
| INA            | <u>STO 35</u>      |
| SKF            | <u>STO 35</u>      |
| TORRINGTON     | STO 35             |
|                | <u></u>            |