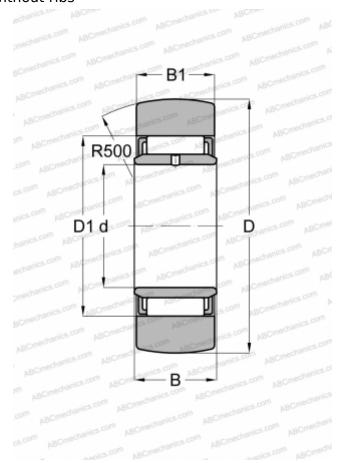

## **STO 45 SKF**

Yoke type track roller

TYPE: Roller bearings, Yoke type track rollers, Without axial guidance, With an inner ring, Outer ring without ribs

## **Technical specification**

Basic dynamic load rating, C Basic static load rating, Co

Fatigue load limit, Pu

Limiting speed

| DIMENSIONS, MM   |                    |
|------------------|--------------------|
| d                | 45,000             |
| D                | 85,000             |
| D1               | 63,000             |
| В                | 20,000             |
| B1               | 19,800             |
| WEIGHT, KG       | 0,580              |
| MANUFACTURER     | SKF                |
| INTERCHANGE      |                    |
| ABC              | STO 45             |
| FAG              | STO 45(NAST 45 DB) |
| INA              | STO 45             |
| TORRINGTON       | STO 45             |
| IKO              | NAST 45 R          |
| CALCULATION DATA |                    |