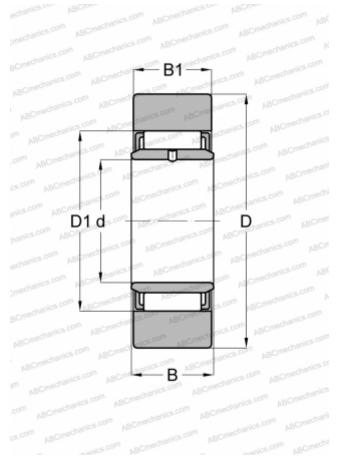

## **Technical specification**

| D | Μ | ΕN | S | ο | NS, | ММ |  |
|---|---|----|---|---|-----|----|--|
|   |   |    | - | _ |     |    |  |

| d            | 6,000          |  |  |  |  |
|--------------|----------------|--|--|--|--|
| D            | 19,000         |  |  |  |  |
| D1           | 13,000         |  |  |  |  |
| В            | 10,000         |  |  |  |  |
| B1           | 9,800          |  |  |  |  |
| WEIGHT, KG   | 0,018          |  |  |  |  |
| MANUFACTURER | FAG            |  |  |  |  |
| INTERCHANGE  |                |  |  |  |  |
| ABC          | <u>STO 6 X</u> |  |  |  |  |
| INA          | <u>STO 6 X</u> |  |  |  |  |
| SKF          | STO 6 TN X     |  |  |  |  |
| TORRINGTON   | STO 6 DZ       |  |  |  |  |