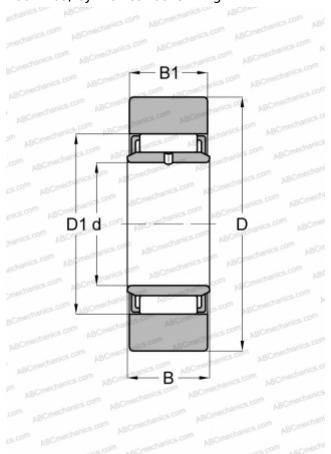

## **STO 8 TN X SKF**

Yoke type track roller

TYPE: Roller bearings, Yoke type track rollers, Without axial guidance, With an inner ring, Outer ring without ribs, cylindrical outer ring

## **Technical specification**

Fatigue load limit, Pu Limiting speed

| •                                              |                  |
|------------------------------------------------|------------------|
| DIMENSIONS, MM                                 |                  |
| d                                              | 8,000            |
| D                                              | 24,000           |
| D1                                             | 15,000           |
| В                                              | 10,000           |
| B1                                             | 9,800            |
| WEIGHT, KG                                     | 0,026            |
| MANUFACTURER                                   | SKF              |
| INTERCHANGE                                    |                  |
| ABC                                            | STO 8 X          |
| FAG                                            | STO 8 DZ(NAST 8) |
| INA                                            | STO 8 X          |
| TORRINGTON                                     | STO 8 DZ         |
| IKO                                            | NAST 8           |
|                                                |                  |
| CALCULATION DATA                               |                  |
| CALCULATION DATA  Basic dynamic load rating, C | 4,130 kN         |