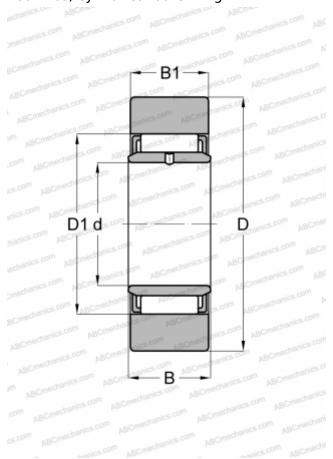

## **Technical specification**

| DIMENSIONS, MM              |                             |
|-----------------------------|-----------------------------|
| d                           | 8,000                       |
| D                           | 24,000                      |
| D1                          | 15,000                      |
| В                           | 10,000                      |
| B1                          | 9,800                       |
| WEIGHT, KG                  | 0,032                       |
|                             |                             |
| MANUFACTURER                | TORRINGTON                  |
| MANUFACTURER<br>INTERCHANGE | TORRINGTON                  |
|                             | TORRINGTON  STO 8 X         |
| INTERCHANGE                 |                             |
| INTERCHANGE<br>ABC          | STO 8 X                     |
| INTERCHANGE ABC FAG         | STO 8 X<br>STO 8 DZ(NAST 8) |