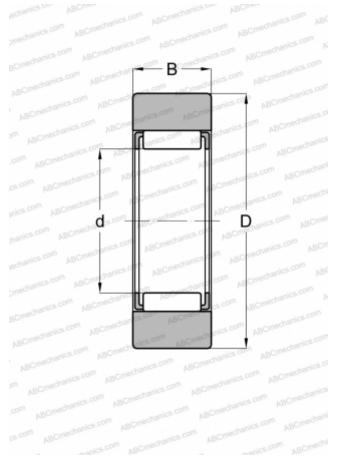

## **RSTO 8 X TN SKF**

Yoke type track roller

TYPE: Roller bearings, Yoke type track rollers, Without axial guidance, Without an inner ring, Outer ring without ribs, cylindrical outer ring

## **Technical specification**

Limiting speed

| DIMENSIONS, MM               |                   |
|------------------------------|-------------------|
| d                            | 12,000            |
| D                            | 24,000            |
| В                            | 9,800             |
| WEIGHT, KG                   | 0,021             |
| MANUFACTURER                 | <u>SKF</u>        |
| INTERCHANGE                  |                   |
| ABC                          | RSTO 8 X          |
| FAG                          | RSTO8 DZ(RNAST 8) |
| INA                          | RSTO 8 X          |
| TORRINGTON                   | RSTO 8 DZ         |
| ІКО                          | RNAST 8           |
| CALCULATION DATA             |                   |
| Basic dynamic load rating, C | 4,130 kN          |
| Basic static load rating, Co | 5,400 kN          |
| Fatigue load limit, Pu       | 0,600 kN          |