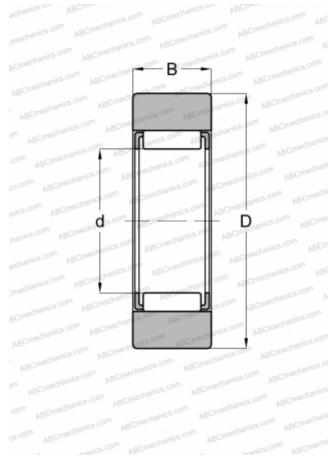

## RSTO 10 X SKF

Yoke type track roller

TYPE: Roller bearings, Yoke type track rollers, Without axial guidance, Without an inner ring, Outer ring without ribs, cylindrical outer ring

## **Technical specification**

Limiting speed

| DIMENSIONS, MM               |                     |
|------------------------------|---------------------|
| d                            | 14,000              |
| D                            | 30,000              |
| В                            | 11,800              |
| WEIGHT, KG                   | 0,042               |
| MANUFACTURER                 | <u>SKF</u>          |
| INTERCHANGE                  |                     |
| ABC                          | <u>RSTO 10 X</u>    |
| FAG                          | RSTO10 DZ(RNAST 10) |
| INA                          | <u>RSTO 10 X</u>    |
| TORRINGTON                   | RSTO 10 DZ          |
| IKO                          | RNAST 10            |
| CALCULATION DATA             |                     |
| Basic dynamic load rating, C | 8,250 kN            |
| Basic static load rating, Co | 8,800 kN            |
| Fatigue load limit, Pu       | 1,040 kN            |