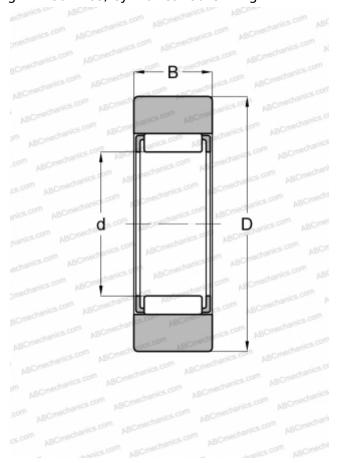

## **Technical specification**

| DIMENSIONS, | MM |
|-------------|----|

| d | 16,000 |
|---|--------|
| D | 32,000 |
| В | 11,800 |
|   |        |

**WEIGHT, KG** 0,049

MANUFACTURER