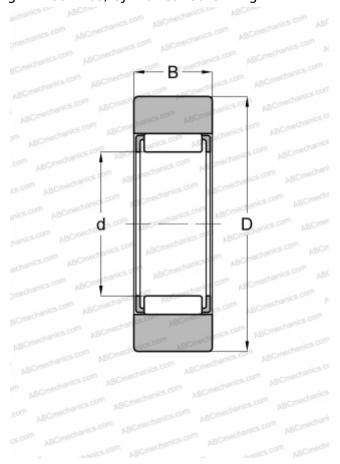

## **Technical specification**

| DIMENSIONS, MM |   |        |  |
|----------------|---|--------|--|
|                | d | 25,000 |  |
|                | D | 47,000 |  |
|                | В | 15,800 |  |
|                |   |        |  |