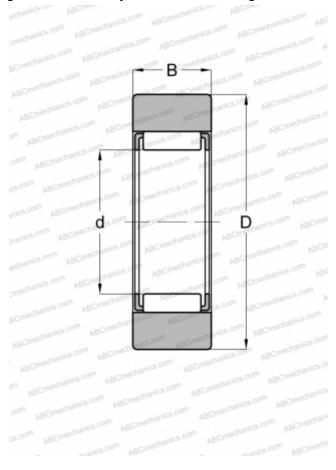

## RSTO 35 X SKF

Yoke type track roller

А

mechanics.com

TYPE: Roller bearings, Yoke type track rollers, Without axial guidance, Without an inner ring, Outer ring without ribs, cylindrical outer ring

## **Technical specification**

Fatigue load limit, Pu

Limiting speed

| DIMENSIONS, MM               |                     |
|------------------------------|---------------------|
| d                            | 42,000              |
| D                            | 72,000              |
| В                            | 19,800              |
| WEIGHT, KG                   | 0,380               |
| MANUFACTURER                 | <u>SKF</u>          |
| INTERCHANGE                  |                     |
| ABC                          | <u>RSTO 35 X</u>    |
| FAG                          | RSTO35 DZ(RNAST 35) |
| INA                          | <u>RSTO 35 X</u>    |
| TORRINGTON                   | RSTO 35 DZ          |
| ΙΚΟ                          | RNAST 35            |
| CALCULATION DATA             |                     |
| Basic dynamic load rating, C | 24,600 kN           |
| Basic static load rating, Co | 39,000 kN           |