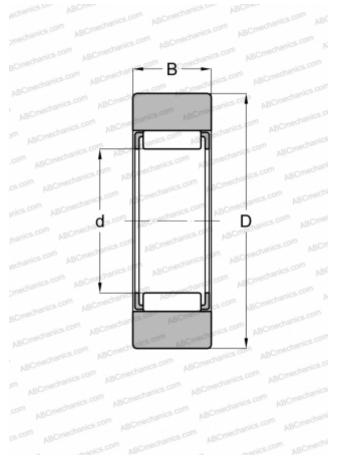

## **RSTO 40 X SKF**

Yoke type track roller

TYPE: Roller bearings, Yoke type track rollers, Without axial guidance, Without an inner ring, Outer ring without ribs, cylindrical outer ring

## **Technical specification**

Limiting speed

| DIMENSIONS, MM               |                     |
|------------------------------|---------------------|
| d                            | 50,000              |
| D                            | 80,000              |
| В                            | 19,800              |
| WEIGHT, KG                   | 0,420               |
| MANUFACTURER                 | SKF                 |
| INTERCHANGE                  |                     |
| ABC                          | <u>RSTO 40 X</u>    |
| FAG                          | RSTO40 DZ(RNAST 40) |
| INA                          | <u>RSTO 40 X</u>    |
| TORRINGTON                   | RSTO 40 DZ          |
| IKO                          | RNAST 40            |
| CALCULATION DATA             |                     |
| Basic dynamic load rating, C | 23,800 kN           |
| Basic static load rating, Co | 39,000 kN           |
| Fatigue load limit, Pu       | 4,750 kN            |