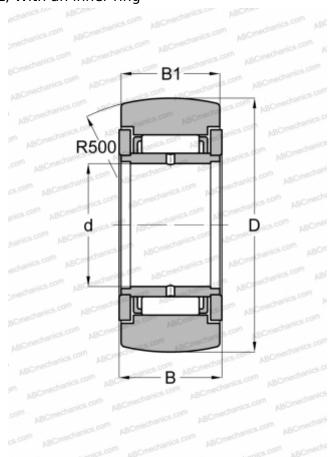

## **Technical specification**

| DIMENSIONS, MM |                       |  |  |  |
|----------------|-----------------------|--|--|--|
| d              | 10,000                |  |  |  |
| D              | 30,000                |  |  |  |
| В              | 16,000                |  |  |  |
| B1             | 15,800                |  |  |  |
| WEIGHT, KG     | 0,065                 |  |  |  |
| MANUFACTURER   | <u>IKO</u>            |  |  |  |
| INTERCHANGE    |                       |  |  |  |
| ABC            | STO 10 ZZ             |  |  |  |
| FAG            | STO 10 2Z(NAST 10 2Z) |  |  |  |

| FAG        | STO 10 2Z(NAST 10 2Z) |
|------------|-----------------------|
| SKF        | NAST 10 2Z            |
| TORRINGTON | STO 10 ZZ             |
|            |                       |

| CALCULATION DATA             | LATION DATA |  |  |
|------------------------------|-------------|--|--|
| Basic dynamic load rating, C | 9,790 kN    |  |  |
| Basic static load rating. Co | 9.680 kN    |  |  |