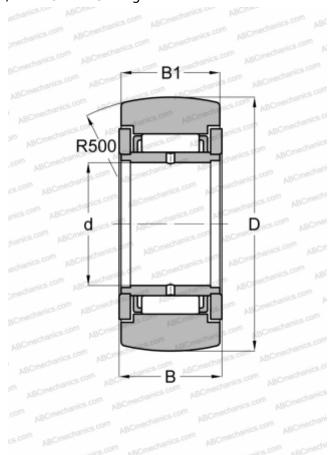

## **Technical specification**

| DIMENSIONS, MM               |                       |
|------------------------------|-----------------------|
| d                            | 15,000                |
| D                            | 35,000                |
| В                            | 16,000                |
| B1                           | 15,800                |
| WEIGHT, KG                   | 0,083                 |
| MANUFACTURER                 | <u>IKO</u>            |
| INTERCHANGE                  |                       |
| ABC                          | STO 15 ZZ             |
| FAG                          | STO 15 2Z(NAST 15 2Z) |
| SKF                          | NAST 15 2Z            |
| TORRINGTON                   | STO 15 ZZ             |
| CALCULATION DATA             |                       |
| Basic dynamic load rating, C | 12,400 kN             |
| Basic static load rating, Co | 14,300 kN             |