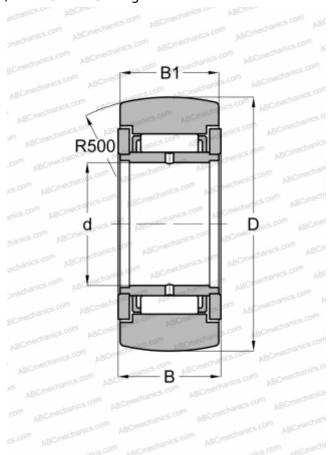

## **Technical specification**

| DIMENSIONS, MM               |                       |
|------------------------------|-----------------------|
| d                            | 20,000                |
| D                            | 47,000                |
| В                            | 20,000                |
| B1                           | 19,800                |
| WEIGHT, KG                   | 0,195                 |
| MANUFACTURER                 | <u>IKO</u>            |
| INTERCHANGE                  |                       |
| ABC                          | STO 20 ZZ             |
| FAG                          | STO 20 2Z(NAST 20 2Z) |
| SKF                          | NAST 20 2Z            |
| TORRINGTON                   | STO 20 ZZ             |
| CALCULATION DATA             |                       |
| Basic dynamic load rating, C | 19,400 kN             |
| Basic static load rating, Co | 24,500 kN             |