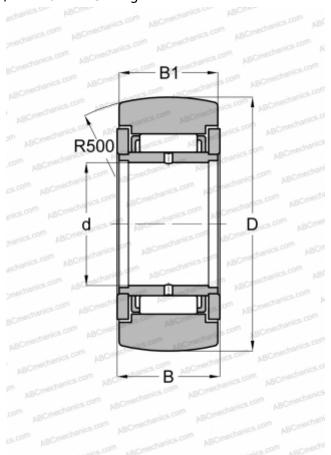

## **NAST 25 ZZR IKO**

Yoke type track roller

TYPE: Roller bearings, Yoke type track rollers, Without axial guidance, Outer ring without ribs, shields 2Z, With an inner ring

## **Technical specification**

| DIMENSIONS, MM               |                       |
|------------------------------|-----------------------|
| d                            | 25,000                |
| D                            | 52,000                |
| В                            | 20,000                |
| B1                           | 19,800                |
| WEIGHT, KG                   | 0,225                 |
| MANUFACTURER                 | <u>IKO</u>            |
| INTERCHANGE                  |                       |
| ABC                          | STO 25 ZZ             |
| FAG                          | STO 25 2Z(NAST 25 2Z) |
| SKF                          | NAST 25 2Z            |
| TORRINGTON                   | STO 25 ZZ             |
| CALCULATION DATA             |                       |
| Basic dynamic load rating, C | 20,800 kN             |
| Basic static load rating, Co | 28,400 kN             |