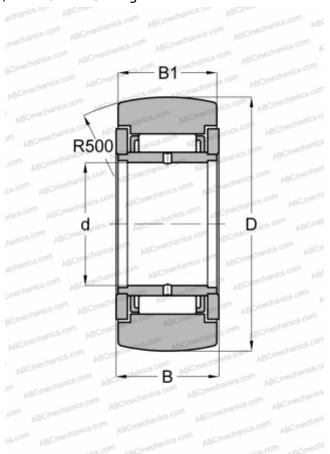

## **NAST 30 ZZR IKO**

Yoke type track roller

TYPE: Roller bearings, Yoke type track rollers, Without axial guidance, Outer ring without ribs, shields 2Z, With an inner ring

## **Technical specification**

| DIMENSIONS, MM               |                       |
|------------------------------|-----------------------|
| d                            | 30,000                |
| D                            | 62,000                |
| В                            | 25,000                |
| B1                           | 24,800                |
| WEIGHT, KG                   | 0,400                 |
| MANUFACTURER                 | <u>IKO</u>            |
| INTERCHANGE                  |                       |
| ABC                          | STO 30 ZZ             |
| FAG                          | STO 30 2Z(NAST 30 2Z) |
| SKF                          | NAST 30 2Z            |
| TORRINGTON                   | STO 30 ZZ             |
| CALCULATION DATA             |                       |
| Basic dynamic load rating, C | 30,500 kN             |
| Basic static load rating, Co | 45,400 kN             |