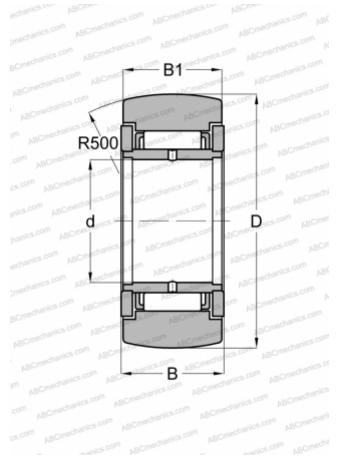

## Yoke type track roller

TYPE: Roller bearings, Yoke type track rollers, Without axial guidance, Outer ring without ribs, shields 2Z, With an inner ring

## **Technical specification**

Basic static load rating, Co

| DIMENSIONS, MM               |                       |
|------------------------------|-----------------------|
| d                            | 35,000                |
| D                            | 72,000                |
| В                            | 25,000                |
| B1                           | 24,800                |
| WEIGHT, KG                   | 0,550                 |
| MANUFACTURER                 | <u>IKO</u>            |
| INTERCHANGE                  |                       |
| ABC                          | <u>STO 35 ZZ</u>      |
| FAG                          | STO 35 2Z(NAST 35 2Z) |
| SKF                          | NAST 35 2Z            |
| TORRINGTON                   | <u>STO 35 ZZ</u>      |
| CALCULATION DATA             |                       |
| Basic dynamic load rating, C | 32,400 kN             |

50,600 kN