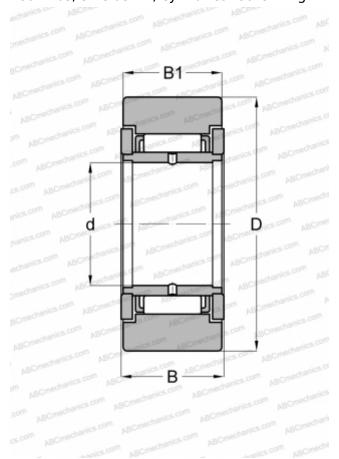

## DIMENSIONS, MM

| d  | 6,000  |
|----|--------|
| D  | 19,000 |
| В  | 14,000 |
| B1 | 13,800 |
|    |        |

**WEIGHT, KG** 0,025

MANUFACTURER IKO