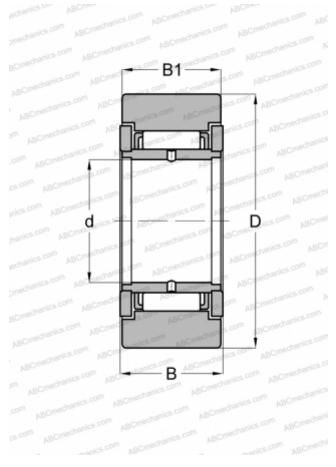

## NAST 8 ZZ IKO

Yoke type track roller

TYPE: Roller bearings, Yoke type track rollers, Without axial guidance, With an inner ring, Outer ring without ribs, shields 2Z, cylindrical outer ring

## **Technical specification**

| DIMENSIONS, MM          |                   |                  |
|-------------------------|-------------------|------------------|
| d                       |                   | 8,000            |
| D                       |                   | 24,000           |
| В                       |                   | 14,000           |
| B1                      |                   | 13,800           |
| WEIGHT, KG              |                   | 0,039            |
| MANUFACTURER            |                   | <u>IKO</u>       |
| INTERCHANGE             |                   |                  |
| ABC                     |                   | STO 8 ZZX        |
| FAG                     | <u>STO 8 2Z I</u> | DZ(NAST 8 2Z DZ) |
| SKF                     |                   | NAST 8 P 2Z      |
| TORRINGTON              |                   | STO 8 ZZ DZ      |
| CALCULATION DATA        |                   |                  |
| CALCULATION DATA        |                   |                  |
| Basic dynamic load rati | ng, C             | 5,650 kN         |