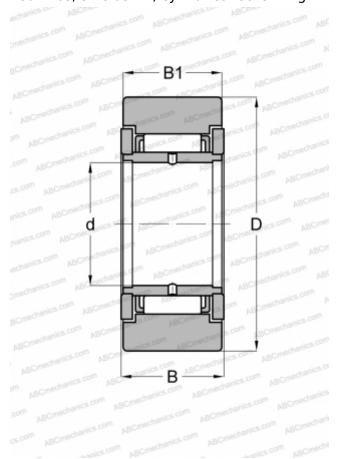

### DIMENSIONS, MM

| d  | 10,000 |
|----|--------|
| D  | 30,000 |
| В  | 16,000 |
| B1 | 15,800 |
|    |        |

**WEIGHT, KG** 0,065

MANUFACTURER IKO