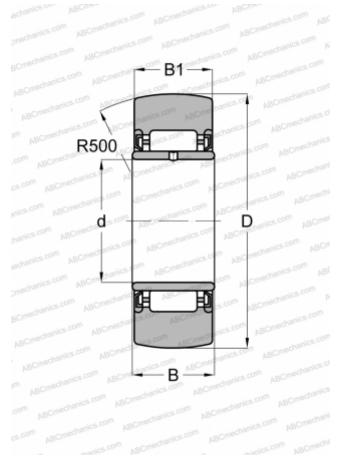

## NAST 8 ZZUUR IKO

Yoke type track roller

TYPE: Roller bearings, Yoke type track rollers, Without axial guidance, With an inner ring, Outer ring without ribs, contact seals on both side, type NAST

## **Technical specification**

| n | IM | FN | SI | ΩΝ | IS | ММ     |
|---|----|----|----|----|----|--------|
| - |    |    | 5  |    | υ, | 1.11.1 |

Basic static load rating, Co

| d                            | 8,000      |  |  |  |  |
|------------------------------|------------|--|--|--|--|
| D                            | 24,000     |  |  |  |  |
| В                            | 14,000     |  |  |  |  |
| B1                           | 13,800     |  |  |  |  |
| WEIGHT, KG                   | 0,039      |  |  |  |  |
| MANUFACTURER                 | <u>IKO</u> |  |  |  |  |
| CALCULATION DATA             |            |  |  |  |  |
| Basic dynamic load rating, C | 5,650 kN   |  |  |  |  |