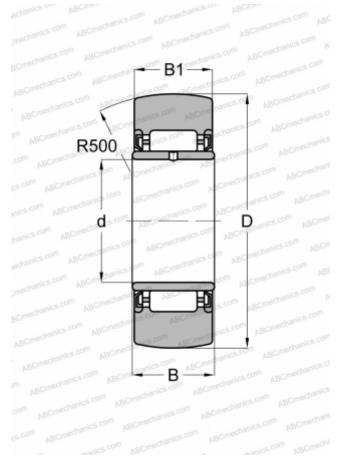

## NAST 35 ZZUUR IKO

Yoke type track roller

TYPE: Roller bearings, Yoke type track rollers, Without axial guidance, With an inner ring, Outer ring without ribs, contact seals on both side, type NAST

## **Technical specification**

| D | IM | FN | SI | ON          | IS | ММ |
|---|----|----|----|-------------|----|----|
|   |    |    |    | <b>U</b> 11 | ,  |    |

Basic static load rating, Co

| d                            | 35,000     |  |  |  |
|------------------------------|------------|--|--|--|
| D                            | 72,000     |  |  |  |
| В                            | 25,000     |  |  |  |
| B1                           | 24,800     |  |  |  |
| WEIGHT, KG                   | 0,550      |  |  |  |
| MANUFACTURER                 | <u>IKO</u> |  |  |  |
| CALCULATION DATA             |            |  |  |  |
| Basic dynamic load rating, C | 32,400 kN  |  |  |  |
|                              |            |  |  |  |