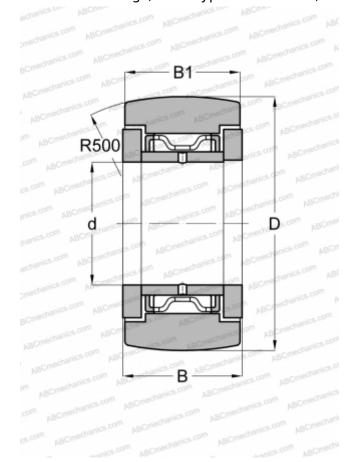

## **NART 5 R IKO**

Yoke type track roller

TYPE: Roller bearings, Yoke type track rollers, With axial guidance, Gap seals on both side

## **Technical specification**

| DIMENSIONS, MM |            |
|----------------|------------|
| d              | 5,000      |
| D              | 16,000     |
| В              | 12,000     |
| B1             | 11,000     |
| WEIGHT, KG     | 0,015      |
| MANUFACTURER   | <u>IKO</u> |
| INTERCHANGE    |            |
| ABC            | NATR 5     |
|                |            |