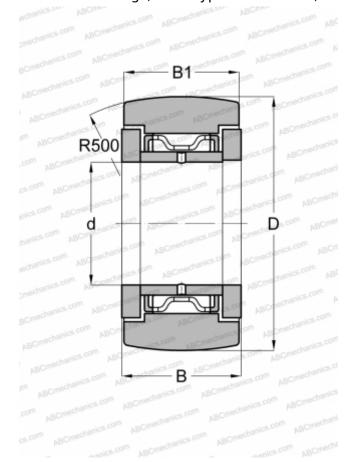

## **NART 8 R IKO**

Yoke type track roller

TYPE: Roller bearings, Yoke type track rollers, With axial guidance, Gap seals on both side

## **Technical specification**

| <b>DIMENSIONS, MM</b> |                |
|-----------------------|----------------|
| d                     | 8,000          |
| D                     | 24,000         |
| В                     | 15,000         |
| B1                    | 14,000         |
| WEIGHT, KG            | 0,042          |
| MANUFACTURER          | <u>IKO</u>     |
| INTERCHANGE           |                |
| ABC                   | NATR 8         |
| FΔG                   | NATR 8/ NATD 8 |