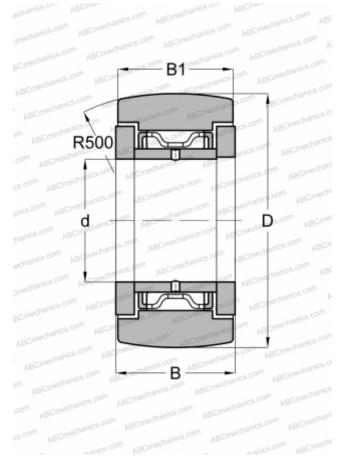

### Yoke type track roller

TYPE: Roller bearings, Yoke type track rollers, With axial guidance, Gap seals on both side

#### **DIMENSIONS, MM**

| d            | 10,000     |
|--------------|------------|
| D            | 30,000     |
| В            | 15,000     |
| B1           | 14,000     |
| WEIGHT, KG   | 0,065      |
| MANUFACTURER | <u>IKO</u> |
|              |            |