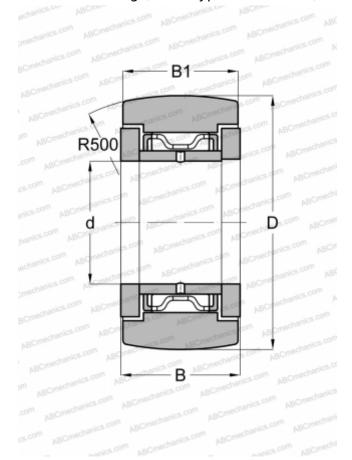

## **NART 12 R IKO**

Yoke type track roller

TYPE: Roller bearings, Yoke type track rollers, With axial guidance, Gap seals on both side

## **Technical specification**

| <b>DIMENSIONS, MM</b> |        |
|-----------------------|--------|
| d                     | 12,000 |
| D                     | 32,000 |
| В                     | 15,000 |
| B1                    | 14,000 |
| WEIGHT, KG            | 0,071  |
| MANUFACTURER          | IKC    |
|                       |        |