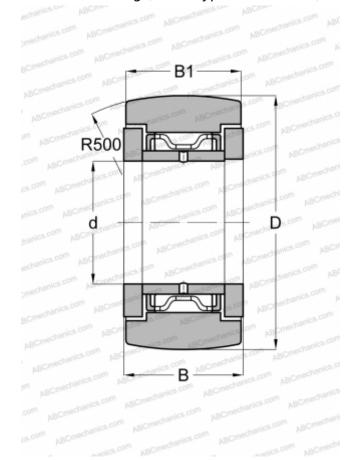

## **NATR 15 SKF**

Yoke type track roller

TYPE: Roller bearings, Yoke type track rollers, With axial guidance, Gap seals on both side

## **Technical specification**

| <u>-</u>                     |                |
|------------------------------|----------------|
| DIMENSIONS, MM               |                |
| d                            | 15,000         |
| D                            | 35,000         |
| В                            | 19,000         |
| B1                           | 18,000         |
| WEIGHT, KG                   | 0,100          |
| MANUFACTURER                 | SKF            |
| INTERCHANGE                  |                |
| ABC                          | <u>NATR 15</u> |
| INA                          | <u>NATR 15</u> |
| IKO                          | NART 15 R      |
| McGill                       | MCYRR-15       |
| CALCULATION DATA             |                |
| Basic dynamic load rating, C | 9,520 kN       |
| Basic static load rating, Co | 13,700 kN      |
| Fatigue load limit, Pu       | 1,560 kN       |
| Limiting speed               | 4000 r/min     |