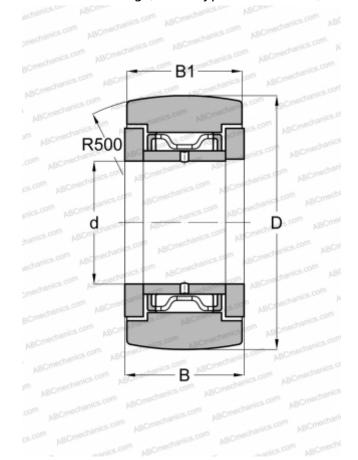

## **NATR 30 SKF**

Yoke type track roller

TYPE: Roller bearings, Yoke type track rollers, With axial guidance, Gap seals on both side

## **Technical specification**

| -                            |                |
|------------------------------|----------------|
| DIMENSIONS, MM               |                |
| d                            | 30,000         |
| D                            | 62,000         |
| В                            | 29,000         |
| B1                           | 28,000         |
| WEIGHT, KG                   | 0,470          |
| MANUFACTURER                 | SKF            |
| INTERCHANGE                  |                |
| ABC                          | <u>NATR 30</u> |
| INA                          | NATR 30        |
| IKO                          | NART 30 R      |
| McGill                       | MCYRR-30       |
| CALCULATION DATA             |                |
| Basic dynamic load rating, C | 22,900 kN      |
| Basic static load rating, Co | 37,500 kN      |
| Fatigue load limit, Pu       | 4,550 kN       |
| Limiting speed               | 1800 r/min     |