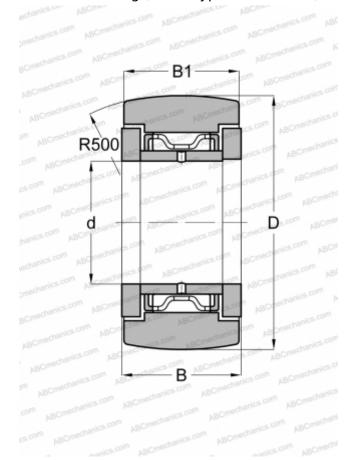

## **Technical specification**

| DIMENSIONS, MM           |            |
|--------------------------|------------|
| d                        | 45,000     |
| D                        | 85,000     |
| В                        | 32,000     |
| B1                       | 30,000     |
| WEIGHT, KG               | 0,915      |
|                          |            |
| MANUFACTURER             | <u>IKO</u> |
| MANUFACTURER INTERCHANGE | <u>IKO</u> |