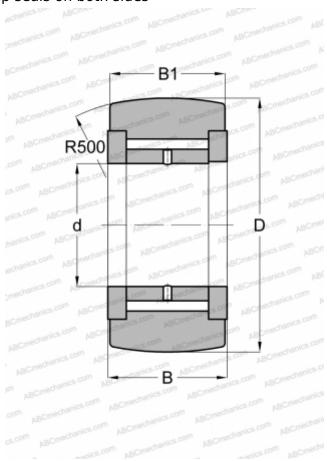

## MCYR-10 McGill

Yoke type track roller

TYPE: Roller bearings, Yoke type track rollers, With axial guidance, Full complement needle roller set, gap seals on both sides

## **Technical specification**

**DIMENSIONS, MM** 

| D 30,000 B 15,000 B1 14,000 WEIGHT, KG 0,064                                                                                                                                                                        | ,            |               |
|---------------------------------------------------------------------------------------------------------------------------------------------------------------------------------------------------------------------|--------------|---------------|
| B         15,000           B1         14,000           WEIGHT, KG         0,064           MANUFACTURER         McGill           INTERCHANGE         ABC           INA         NATV 10           SKF         NATV 10 | d            | 10,000        |
| B1 14,000  WEIGHT, KG 0,064  MANUFACTURER McGill  INTERCHANGE  ABC NATV 10  INA NATV 10  SKF NATV 10                                                                                                                | D            | 30,000        |
| WEIGHT, KG 0,064  MANUFACTURER McGill  INTERCHANGE  ABC NATV 10  INA NATV 10  SKF NATV 10                                                                                                                           | В            | 15,000        |
| MANUFACTURER  INTERCHANGE  ABC INA NATV 10 SKF NATV 10                                                                                                                                                              | B1           | 14,000        |
| INTERCHANGE           ABC         NATV 10           INA         NATV 10           SKF         NATV 10                                                                                                               | WEIGHT, KG   | 0,064         |
| ABC         NATV 10           INA         NATV 10           SKF         NATV 10                                                                                                                                     | MANUFACTURER | <u>McGill</u> |
| INA NATV 10 SKF NATV 10                                                                                                                                                                                             | INTERCHANGE  |               |
| SKF NATV 10                                                                                                                                                                                                         | ABC          | NATV 10       |
| <u></u>                                                                                                                                                                                                             | INA          | NATV 10       |
| IKO NART 10 VR                                                                                                                                                                                                      | SKF          | NATV 10       |
|                                                                                                                                                                                                                     | IKO          | NART 10 VR    |