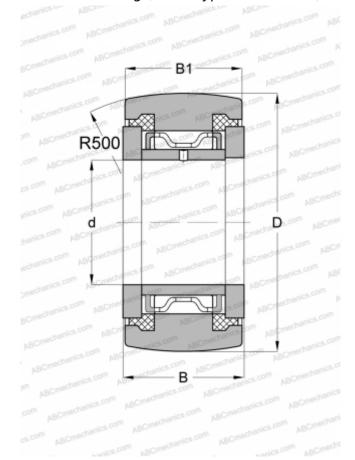

## **NART 10 UUR IKO**

Yoke type track roller

TYPE: Roller bearings, Yoke type track rollers, With axial guidance, Sealing rings on both sides

## **Technical specification**

|  | <b>DIMENSIONS, MM</b> |            |
|--|-----------------------|------------|
|  | d                     | 10,000     |
|  | D                     | 30,000     |
|  | В                     | 15,000     |
|  | B1                    | 14,000     |
|  | WEIGHT, KG            | 0,065      |
|  | MANUFACTURER          | IKC        |
|  |                       |            |
|  | ABC                   | NATR 10 PP |