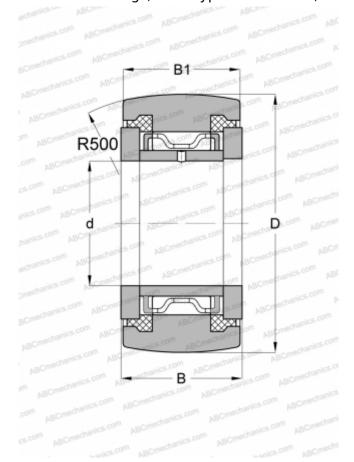

## **NART 40 UUR IKO**

Yoke type track roller

TYPE: Roller bearings, Yoke type track rollers, With axial guidance, Sealing rings on both sides

## **Technical specification**

| <b>DIMENSIONS, MM</b> |            |
|-----------------------|------------|
| d                     | 40,000     |
| D                     | 80,000     |
| В                     | 32,000     |
| B1                    | 30,000     |
| WEIGHT, KG            | 0,845      |
| MANUFACTURER          | <u>IKO</u> |
| INTERCHANCE           |            |