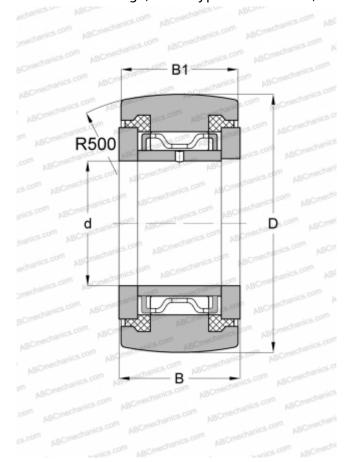

## **NART 50 UUR IKO**

Yoke type track roller

TYPE: Roller bearings, Yoke type track rollers, With axial guidance, Sealing rings on both sides

## **Technical specification**

| <b>DIMENSIONS, MM</b> |        |
|-----------------------|--------|
| d                     | 50,000 |
| D                     | 90,000 |
| В                     | 32,000 |
| B1                    | 30,000 |
| WEIGHT, KG            | 0,980  |
| MANUFACTURER          | IKC    |
| INTERCUANCE           |        |