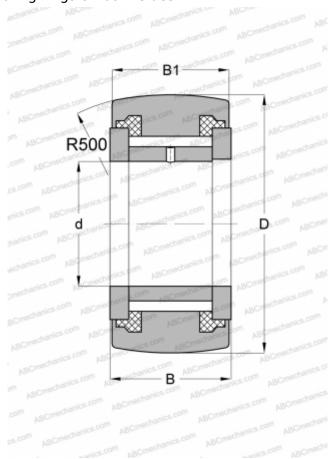

## **NATV 6 PPA SKF**

Yoke type track roller

TYPE: Roller bearings, Yoke type track rollers, With axial guidance, Full complement needle roller set, sealing rings on both sides

## Technical specification

| rechnical specification      |             |
|------------------------------|-------------|
| DIMENSIONS, MM               |             |
| d                            | 6,000       |
| D                            | 19,000      |
| В                            | 12,000      |
| B1                           | 11,000      |
| WEIGHT, KG                   | 0,021       |
| MANUFACTURER                 | SKF         |
| INTERCHANGE                  |             |
| ABC                          | NATV 6 PP   |
| INA                          | NATV 6 PP   |
| IKO                          | NART 6 VUUR |
| McGill                       | MCYR-6-S    |
| CALCULATION DATA             |             |
| Basic dynamic load rating, C | 5,280 kN    |
| Basic static load rating, Co | 8,000 kN    |
| Fatigue load limit, Pu       | 0,880 kN    |
| Limiting speed               | 4000 r/min  |