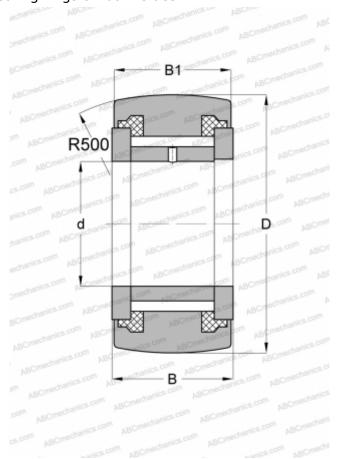

## **Technical specification**

| recilincal specification     |             |
|------------------------------|-------------|
| DIMENSIONS, MM               |             |
| d                            | 8,000       |
| D                            | 24,000      |
| В                            | 15,000      |
| B1                           | 14,000      |
| WEIGHT, KG                   | 0,041       |
| MANUFACTURER                 | SKF         |
| INTERCHANGE                  |             |
| ABC                          | NATV 8 PP   |
| INA                          | NATV 8 PP   |
| IKO                          | NART 8 VUUR |
| McGill                       | MCYR-8-S    |
| CALCULATION DATA             |             |
| Basic dynamic load rating, C | 7,480 kN    |
| Basic static load rating, Co | 11,400 kN   |
| Fatigue load limit, Pu       | 1,320 kN    |
| Limiting speed               | 3600 r/min  |