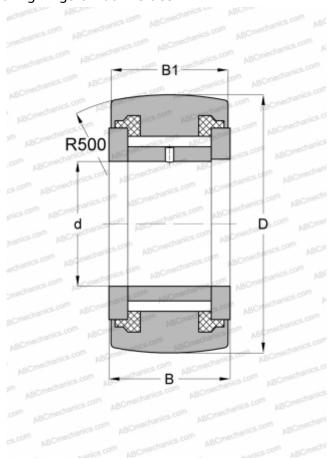

## **NART 10 VUUR IKO**

Yoke type track roller

TYPE: Roller bearings, Yoke type track rollers, With axial guidance, Full complement needle roller set, sealing rings on both sides

## **Technical specification**

| DIMENSIONS, MM              |                           |
|-----------------------------|---------------------------|
| d                           | 10,000                    |
| D                           | 30,000                    |
| В                           | 15,000                    |
| B1                          | 14,000                    |
| WEIGHT, KG                  | 0,067                     |
| MANUFACTURER                | <u>IKO</u>                |
| INTERCHANCE                 |                           |
| INTERCHANGE                 |                           |
| ABC                         | NATV 10 PP                |
|                             | NATV 10 PP<br>NATV 10 PP  |
| ABC                         |                           |
| ABC<br>INA                  | NATV 10 PP                |
| ABC<br>INA<br>SKF           | NATV 10 PP<br>NATV 10 PPA |
| ABC<br>INA<br>SKF<br>McGill | NATV 10 PP<br>NATV 10 PPA |