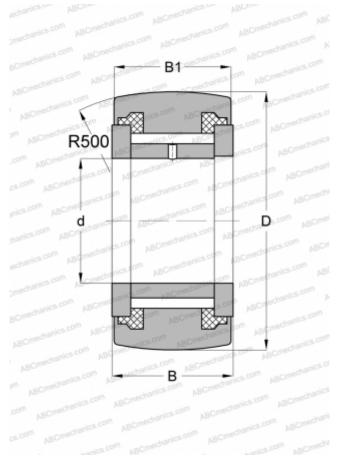

## NATV 12 PPA SKF

Yoke type track roller

TYPE: Roller bearings, Yoke type track rollers, With axial guidance, Full complement needle roller set, sealing rings on both sides

## **Technical specification**

Limiting speed

| DIMENSIONS, MM               |              |
|------------------------------|--------------|
| d                            | 12,000       |
| D                            | 32,000       |
| В                            | 15,000       |
| B1                           | 14,000       |
| WEIGHT, KG                   | 0,069        |
| MANUFACTURER                 | SKF          |
| INTERCHANGE                  |              |
| ABC                          | NATV 12 PP   |
| INA                          | NATV 12 PP   |
| IKO                          | NART 12 VUUR |
| McGill                       | MCYR-12-S    |
| CALCULATION DATA             |              |
| Basic dynamic load rating, C | 9,350 kN     |
| Basic static load rating, Co | 15,300 kN    |
| Fatigue load limit, Pu       | 1,760 kN     |