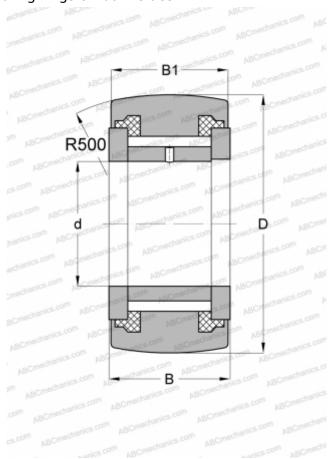

## **NATV 15 PPA SKF**

Yoke type track roller

TYPE: Roller bearings, Yoke type track rollers, With axial guidance, Full complement needle roller set, sealing rings on both sides

## Technical specification

| rechnical specification      |              |
|------------------------------|--------------|
| DIMENSIONS, MM               |              |
| d                            | 15,000       |
| D                            | 35,000       |
| В                            | 19,000       |
| B1                           | 18,000       |
| WEIGHT, KG                   | 0,100        |
| MANUFACTURER                 | SKF          |
| INTERCHANGE                  |              |
| ABC                          | NATV 15 PP   |
| INA                          | NATV 15 PP   |
| IKO                          | NART 15 VUUR |
| McGill                       | MCYR-15-S    |
| CALCULATION DATA             |              |
| Basic dynamic load rating, C | 12,300 kN    |
| Basic static load rating, Co | 23,200 kN    |
| Fatigue load limit, Pu       | 2,700 kN     |
| Limiting speed               | 2600 r/min   |