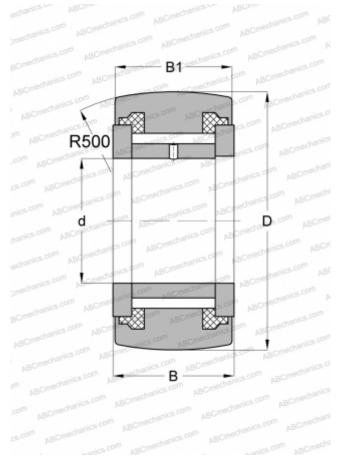

## NATV 17 PPA SKF

Yoke type track roller

TYPE: Roller bearings, Yoke type track rollers, With axial guidance, Full complement needle roller set, sealing rings on both sides

## **Technical specification**

Limiting speed

| DIMENSIONS, MM               |              |
|------------------------------|--------------|
| d                            | 17,000       |
| D                            | 40,000       |
| В                            | 21,000       |
| B1                           | 20,000       |
| WEIGHT, KG                   | 0,150        |
| MANUFACTURER                 | <u>SKF</u>   |
| INTERCHANGE                  |              |
| ABC                          | NATV 17 PP   |
| INA                          | NATV 17 PP   |
| IKO                          | NART 17 VUUR |
| McGill                       | MCYR-17-S    |
| CALCULATION DATA             |              |
| Basic dynamic load rating, C | 14,200 kN    |
| Basic static load rating, Co | 26,500 kN    |
| Fatigue load limit, Pu       | 3,100 kN     |