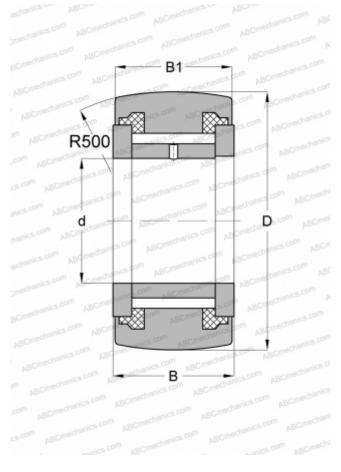

## NATV 25 PPA SKF

Yoke type track roller

TYPE: Roller bearings, Yoke type track rollers, With axial guidance, Full complement needle roller set, sealing rings on both sides

## **Technical specification**

| DIMENSIONS, MM               |              |
|------------------------------|--------------|
| d                            | 25,000       |
| D                            | 52,000       |
| В                            | 25,000       |
| B1                           | 24,000       |
| WEIGHT, KG                   | 0,280        |
| MANUFACTURER                 | <u>SKF</u>   |
| INTERCHANGE                  |              |
| ABC                          | NATV 25 PP   |
| INA                          | NATV 25 PP   |
| ІКО                          | NART 25 VUUR |
| McGill                       | MCYR-25-S    |
| CALCULATION DATA             |              |
| Basic dynamic load rating, C | 19,800 kN    |
| Basic static load rating Co  | 11 000 KN    |