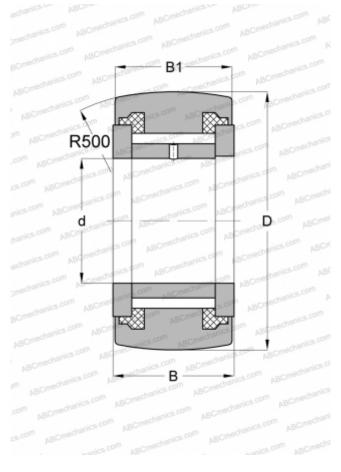

## NATV 30 PPA SKF

Yoke type track roller

TYPE: Roller bearings, Yoke type track rollers, With axial guidance, Full complement needle roller set, sealing rings on both sides

## **Technical specification**

| DIMENSIONS, MM               |              |
|------------------------------|--------------|
| d                            | 30,000       |
| D                            | 62,000       |
| В                            | 29,000       |
| B1                           | 28,000       |
| WEIGHT, KG                   | 0,470        |
| MANUFACTURER                 | SKF          |
| INTERCHANGE                  |              |
| ABC                          | NATV 30 PP   |
| INA                          | NATV 30 PP   |
| КО                           | NART 30 VUUR |
| McGill                       | MCYR-30-S    |
| CALCULATION DATA             |              |
| Basic dynamic load rating, C | 29,200 kN    |
| Pasic static load rating Co  | 62 000 KN    |