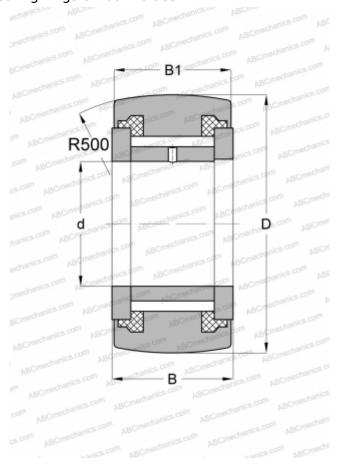

## **NATV 35 PPA SKF**

Yoke type track roller

TYPE: Roller bearings, Yoke type track rollers, With axial guidance, Full complement needle roller set, sealing rings on both sides

## Technical specification

| recnnical specification      |              |
|------------------------------|--------------|
| DIMENSIONS, MM               |              |
| d                            | 35,000       |
| D                            | 72,000       |
| В                            | 29,000       |
| B1                           | 28,000       |
| WEIGHT, KG                   | 0,630        |
| MANUFACTURER                 | SKF          |
| INTERCHANGE                  |              |
| ABC                          | NATV 35 PP   |
| INA                          | NATV 35 PP   |
| IKO                          | NART 35 VUUR |
| McGill                       | MCYR-35-S    |
| CALCULATION DATA             |              |
| Basic dynamic load rating, C | 31,900 kN    |
| Basic static load rating, Co | 72,000 kN    |
| Fatigue load limit, Pu       | 8,800 kN     |
| Limiting speed               | 1100 r/min   |